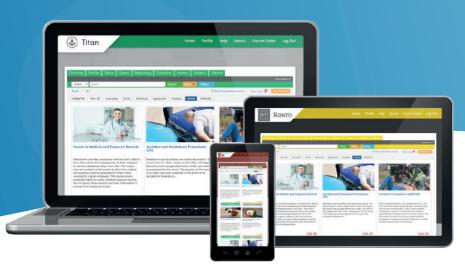

### Reduce the administrative work and cost of training your team.

Access over 1,000 top training courses, excel reporting, dashboards, the training matrix, and more. All from your company portal.

Select training courses from your branded store

## Streamline your company training program and reduce the time spent on admin.

For a low, one time set up fee, our team will create your company portal complete with your branding and colors. Use your portal as your company's HR and training hub.

### **Features**

- Company portal with administrative control of the system.
- Your portal will show your logo and colors
- Unlimited access to the Training Matrix
- Unlimited access to the excel reporting system
- Unlimited access to the reporting dashboards
- Receive all expiring course notifications for all employees and even managers and supervisors
- Configure their own rules system notifications rules and alerts, like course reminders to your employees to complete unfinished online courses.
- ➢ Full access to the network course library of over 1,000 courses. Control over what's displayed on your store and what is displayed on the backend content pool.