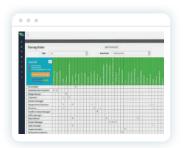

Run reports to view training gaps, completions, and much more

Use the Training Matrix to auto assign training to employees

### **Features**

- Company portal with administrative control of the system.
- Your portal will show your logo and colors
- Unlimited access to the Training Matrix
- Unlimited access to the excel reporting system
- Unlimited access to the reporting dashboards
- Receive all expiring course notifications for all employees and even managers and supervisors
- Configure their own rules system notifications rules and alerts, like course reminders to your employees to complete unfinished online courses.
- ➢ Full access to the network course library of over 1,000 courses. Control over what's displayed on your store and what is displayed on the backend content pool.