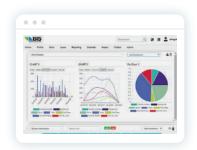

Run reports to view training gaps, completions, and much more

Use the Training Matrix to auto assign training to employees

### **Features**

- Company portal with administrative control of the system.
- Your portal will show your logo and colors
- Unlimited access to the Training Matrix
- Unlimited access to the excel reporting system
- Unlimited access to the reporting dashboards
- Receive all expiring course notifications for all employees and even managers and supervisors
- Configure their own rules system notifications rules and alerts, like course reminders to your employees to complete unfinished online courses.
- ➢ Full access to the network course library of over 1,000 courses. Control over what's displayed on your store and what is displayed on the backend content pool.