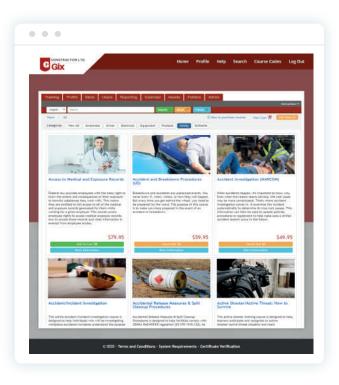

### Reduce the administrative work and cost of training your team.

Access over 1,000 top training courses, excel reporting, dashboards, the training matrix, and more. All from your company portal.

Select training courses from your branded store

### **Features**

- Company portal with administrative control of the system.
- Your portal will show your logo and colors
- Unlimited access to the Training Matrix
- Unlimited access to the excel reporting system
- Unlimited access to the reporting dashboards
- Receive all expiring course notifications for all employees and even managers and supervisors
- Configure their own rules system notifications rules and alerts, like course reminders to your employees to complete unfinished online courses.
- ➢ Full access to the network course library of over 1,000 courses. Control over what's displayed on your store and what is displayed on the backend content pool.