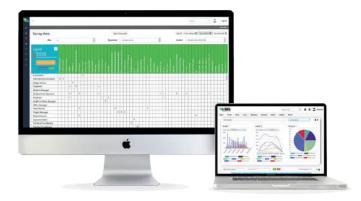

Run reports to view training gaps, completions, and much more

Use the Training Matrix to auto assign training to employees

### **Features**

- Company portal with administrative control of the system.
- Your portal will show your logo and colors
- Unlimited access to the Training Matrix
- Unlimited access to the excel reporting system
- Unlimited access to the reporting dashboards
- Receive all expiring course notifications for all employees and even managers and supervisors
- Configure their own rules system notifications rules and alerts, like course reminders to your employees to complete unfinished online courses.
- ➢ Full access to the network course library of over 1,000 courses. Control over what's displayed on your store and what is displayed on the backend content pool.